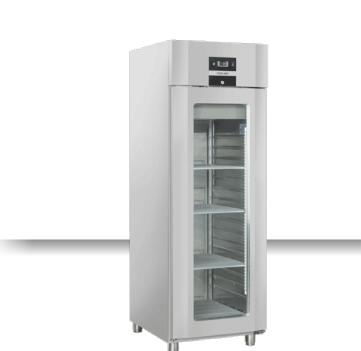

#### **GENERAL FEATURES**

|                                                                      | • |
|----------------------------------------------------------------------|---|
| Stainless Steel exterior and interior                                | • |
| Plastic thermal-braker as chamber body frame (Hot pipe system)       | • |
| Inner with embossed rear shelf stopper and wave for easy cleaning    | • |
| Ventilated Cooling                                                   | • |
| Evaporator with anti-corrosion treatment                             | • |
| Automatic defrost with electric heater                               | • |
| Foaming Agent Cyclopentane (85mm)                                    | • |
| Digital thermostat with "opening door" and "Hi temperature"<br>alarm | • |
| Removable Gasket                                                     | • |
| LED light and lock fitted as standard                                | • |
| Door: Self closing and heated glass (Not reversable)                 | • |
| Adjustable shelves GN2/1: 3 + 1                                      | • |
| N.4 S/S Adjustable feet - (Lockable castor as Optional)              | • |
| Energy efficiency class: E                                           | • |
|                                                                      |   |

#### **PRODUCT DIMENSIONS**