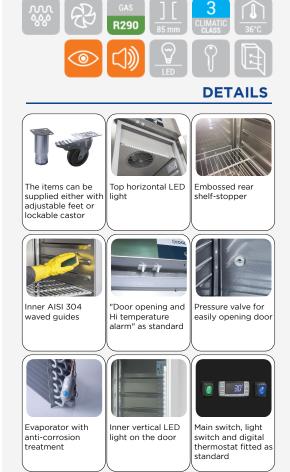

#### **GENERAL FEATURES**

|                                                                      | • |
|----------------------------------------------------------------------|---|
| Stainless Steel exterior and interior                                | • |
| Plastic thermal-braker as chamber body frame (Hot pipe system)       | • |
| Inner with embossed rear shelf stopper and wave for easy cleaning    | • |
| Ventilated Cooling                                                   | • |
| Evaporator with anti-corrosion treatment                             | • |
| Automatic defrost with electric heater                               | • |
| Foaming Agent Cyclopentane (85mm)                                    | • |
| Digital thermostat with "opening door" and "Hi temperature"<br>alarm | • |
| Removable Gasket                                                     | • |
| LED light and lock fitted as standard                                | • |
| Door: Self closing and heated glass (Not reversable)                 | • |
| Adjustable shelves GN2/1: 3 + 1                                      | • |
| N.4 S/S Adjustable feet - (Lockable castor as Optional)              | • |
| Energy efficiency class: E                                           | • |
|                                                                      |   |